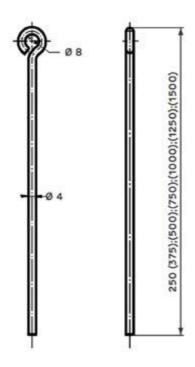

# **Description:**

**The ring rod** is a metal part of zinc coated steel wire Ø4 mm. One end is bent in the shape of a ring with Ø8 mm to be fixed on the load bearing support.

### **Characteristics:**

<sup>\*</sup>Upon request, custom sizes can be manufactured.

#### **Use:**

**The ring rod** is used for fixing the suspension hangers on the load bearing support when mounting the simple or double metal structure, the Nida System ceilings located at over 120mm from the load bearing support.