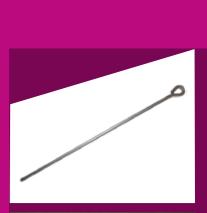

# **Description:**

**The ring rod** is a metal part of zinc coated steel wire Ø4 mm. One end is bent in the shape of a ring with Ø8 mm to be fixed on the load bearing support.

#### **Use:**

**The ring rod** is used for fixing the suspension hangers on the load bearing support when mounting the simple or double metal structure, the Nida System ceilings located at over 120mm from the load bearing support.