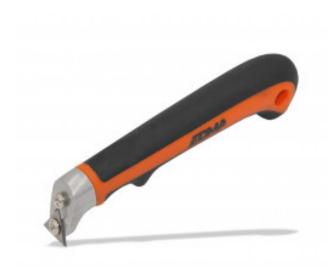

## PRECISION SCRAPER + 7 BLADES

Multi-purpose thanks to its blades of different shapes and sizes. 4 tungsten carbide blades ideal for meticulous, precise work, such as window frames, skirting boards but also places that are difficult to access. 3 stainless steel blades for stripping paint, varnish, compound on different shapes.

6-blade case for easy storage.

Ergonomic bi-material handle for a comfortable grip.

Delivered with a belt holster for storage.