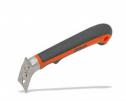

## PRECISION SCRAPER + 7 BLADES

Multi-purpose thanks to its blades of different shapes and sizes. 4 tungsten carbide blades ideal for meticulous, precise work, such as window frames, skirting boards but also places that are difficult to access. 3 stainless steel blades for stripping paint, varnish, compound on different shapes.

6-blade case for easy storage.

Ergonomic bi-material handle for a comfortable grip.

Delivered with a belt holster for storage.