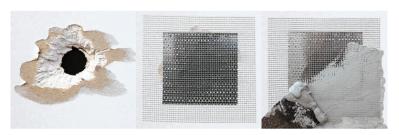

Made of galvanized steel for a permanent repair.

STEP 1: Lightly sand around the area to be repaired and clean it. Remove the backing paper from the patch.

STEP 2 : Apply the patch on the area to be repaired and press firmly.

STEP 3: Cover the entire patch and the surrounding area with compound. Let dry then sand to obtain a smooth surface. Repeat the operation if necessary.