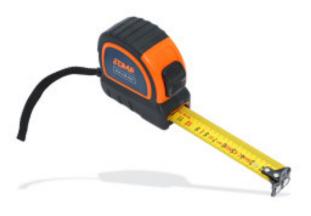

## MAGNETIC TAPE MEASURE - 8 m x 25 mm

Magnetic double hook for easy measuring. Nylon-coated tape protected against dust and water. Double marking : horizontal and vertical reading. Class II accuracy. Ergonomic and compact design. Reinforced and anti-slip case. Equipped with 2 buttons: braking and locking of the tape. Belt hook + leash.